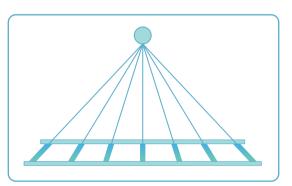

#### 3D grid technology

Each grid cell is positioned facing the tube ray so that scattered rays are filtered out.