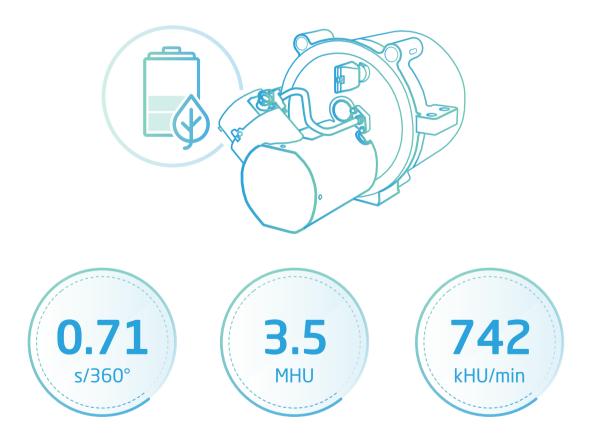

## **Digital System**

- **Power tube:** 3.5M tube heat capacity + 742kHU/min cooling rate + 0.71s rotation speed delivers superior scanning ability and durability.
- Mirror cube detector: The newly developed Mirror cube detector adopted true cone beam geometric design and precision cutting technology to decrease scattering artifacts.

## **Digital Thermo Control Tube**

3.5MHU high heat capacity and 742kHU/min high cooling rate, combined with 0.71s rotation speed. Supports continuous wide range scanning and examination for a large number of patients; precision control residual temperature design can avoid the loss caused by repeated preheating of tube when the workload is smal.