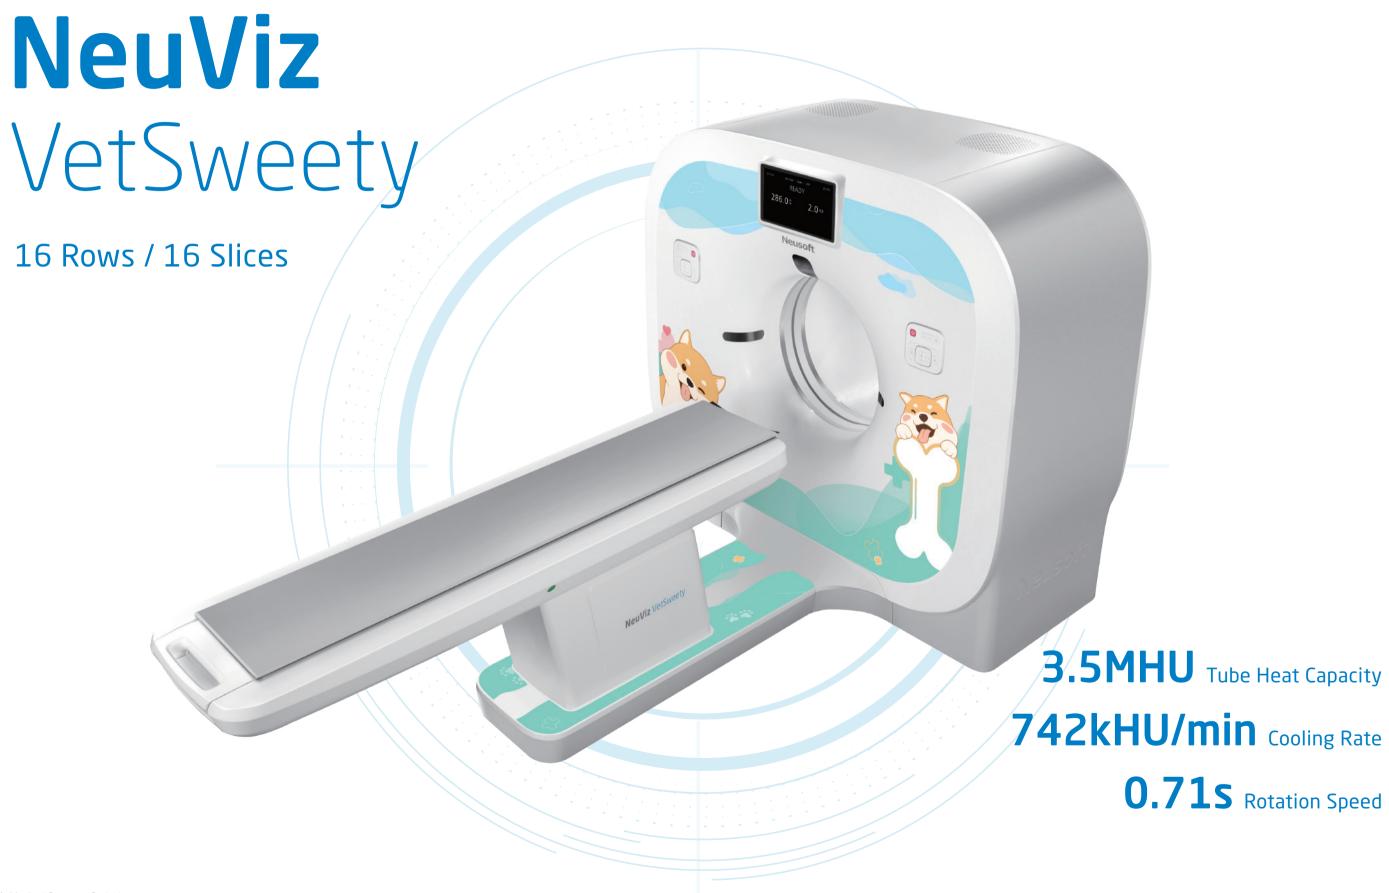

## **Digital System**

- **Power tube:** 3.5M tube heat capacity + 742kHU/min cooling rate + 0.71s rotation speed delivers superior scanning ability and durability.
- Mirror cube detector: The newly developed Mirror cube detector adopted true cone beam geometric design and precision cutting technology to decrease scattering artifacts.

## **Digital Thermo Control Tube**

3.5MHU high heat capacity and 742kHU/min high cooling rate, combined with 0.71s rotation speed. Supports continuous wide range scanning and examination for a large number of patients; precision control residual temperature design can avoid the loss caused by repeated preheating of tube when the workload is smal.