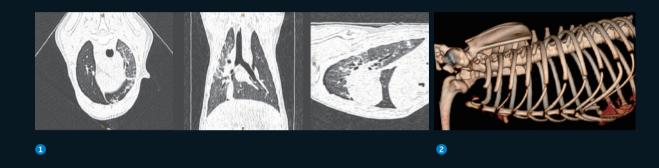

## **Chest Examination**

- 1 Lung scan (plain scan + enhanced scan): examination of lung diseases such as inflammation, tumor and metastasis.
- 2 3D reconstruction of ribs.