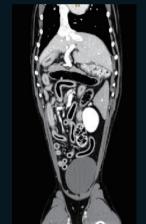

## **Abdominal Examination**

- Abdominal plain scan + enhanced scan
- 2 Abdominal CTA