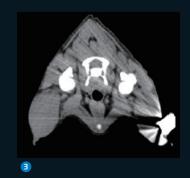

## **Abdominal Examination**

- Abdominal plain scan + enhanced scan
- 2 Abdominal CTA