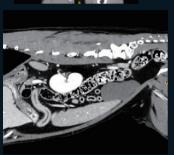

## **Abdominal Examination**

- Abdominal plain scan + enhanced scan
- 2 Abdominal CTA