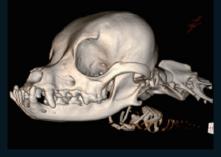

## Orthopedic Examination

- Bone joint plain scan, myelography
- 2 3D reconstruction of bone joint
- Metal artifact reduction