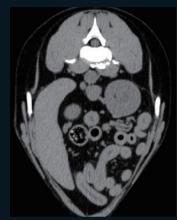

## **Abdominal Examination**

- Abdominal plain scan + enhanced scan
- 2 Abdominal CTA