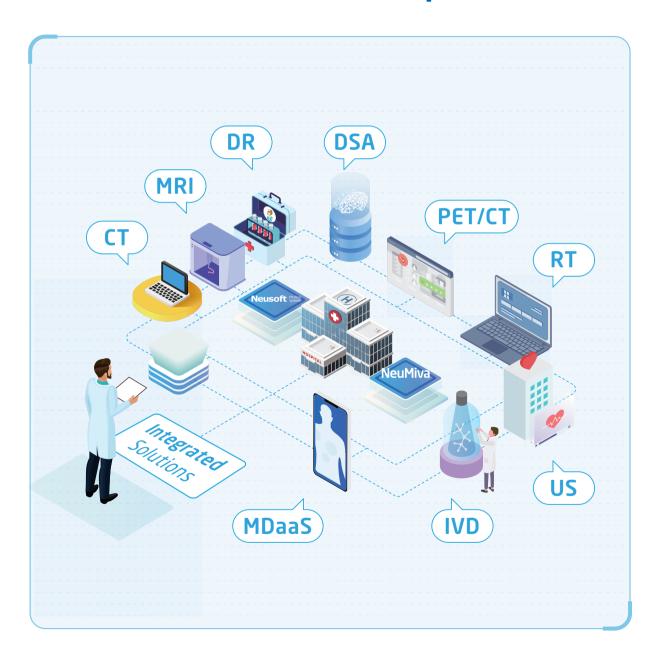

ced scan): examination of lung diseases such as inflammation, tumor and metastasis.
- 2 3D reconstruction of ribs.



## Orthopedic Examination

- Bone joint plain scan, myelography
- 2 3D reconstruction of bone joint
- Metal artifact reduction









## **Abdominal Examination**

- Abdominal plain scan + enhanced scan
- 2 Abdominal CTA

















## **Application Software**



Fast image browsing, multiple-scan comparison



3D reconstruction, intuitive morphology, anatomical presentation, quick lesion location



Multi-planar reconstruction, preserving the original image information. Multi-plane and multi-angle meticulous diagnosis



Vessel Analysis, 3D Display, Vascular Extraction Analysis

Metal Artifact Reduction

# Integrated Imaging Solutions Dedicated to Animal Hospitals



## Service and Logistics Support

## Neusoft Global Service & Logistics Network



#### After-sales service and support

- Remote service capabilities bring Neusoft expertise to you IMMEDIATELY, no matter where you are!
- Identifying and correcting PROMPTLY and PROACTIVELY, minimizing downtime and patient inconvenience.
- Global logistics network enables fast response regarding parts and supplies.
- \* Note: The contents of this publication and the listed parameters are for reference only and not intended as legal offers or commitments. Neusoft Medical Systems reserves the right to modify the contents, design, specifications and options described herein without prior notice, and will not be liable for any consequences resulting from the use of this publication. Please contact your local