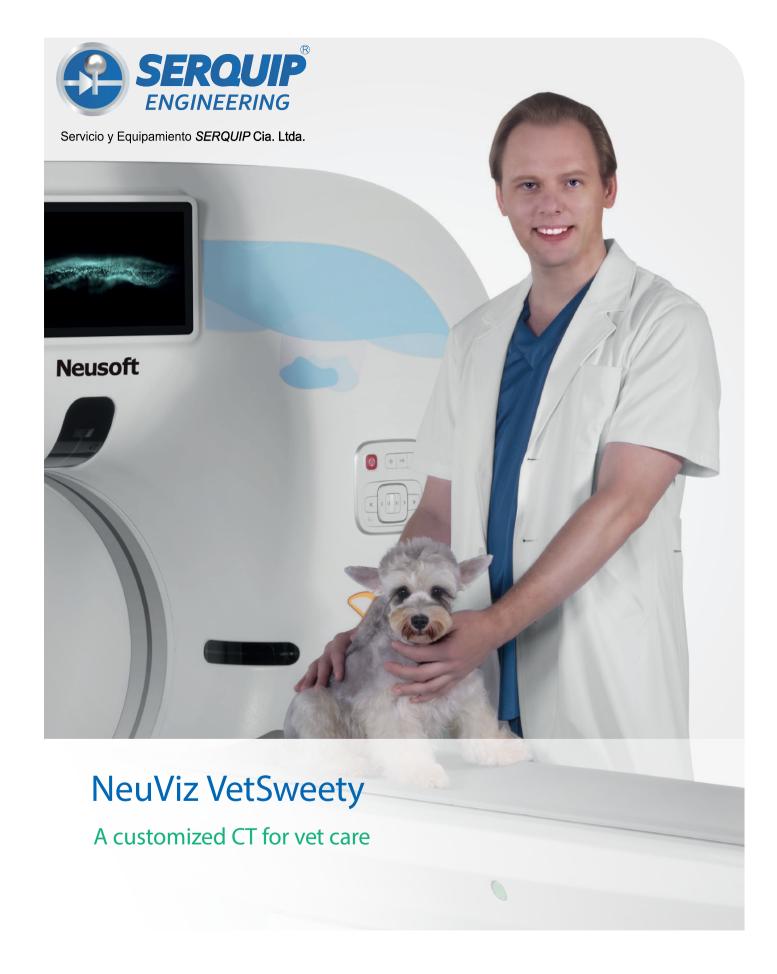

Caring for you







01/02







## **Digital System**

- **Power tube:** 3.5M tube heat capacity + 742kHU/min cooling rate + 0.71s rotation speed delivers superior scanning ability and durability.
- Mirror cube detector: The newly developed Mirror cube detector adopted true cone beam geometric design and precision cutting technology to decrease scattering artifacts.

  The ultra-thin photosensitive coating enables dramatic reduction of afterglow effect.

#### **Efficient Workflow**

One-click Registration Operations One-click Enhancement One-click Processing One-click Diagnosis





## **More Economic and Efficient**

## **Digital Thermo Control Tube**

3.5MHU high heat capacity and 742kHU/min high cooling rate, combined with 0.71s rotation speed. Supports continuous wide range scanning and examination