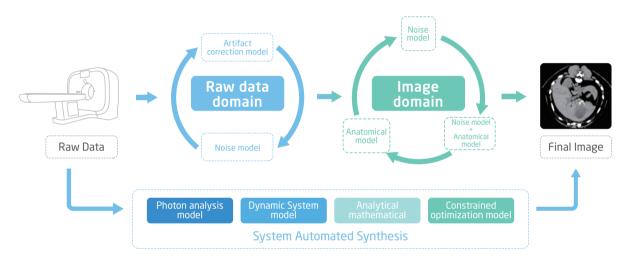

## ClearView Advanced Iterative Reconstruction Algorithm

Taken from high-end CT platforms, full model iterative reconstruction algorithm is used from the raw data domain to the image domain.