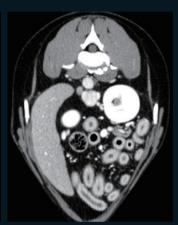

## **Abdominal Examination**

- Abdominal plain scan + enhanced scan
- 2 Abdominal CTA