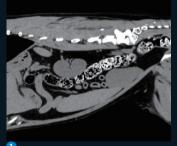

## **Abdominal Examination**

- Abdominal plain scan + enhanced scan
- 2 Abdominal CTA