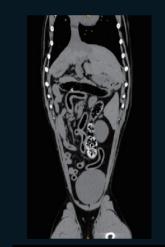

## **Abdominal Examination**

- Abdominal plain scan + enhanced scan
- 2 Abdominal CTA