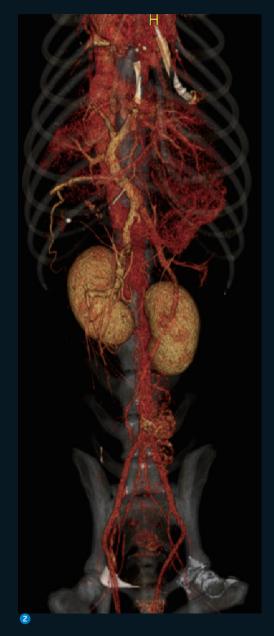

## **Abdominal Examination**

- Abdominal plain scan + enhanced scan
- 2 Abdominal CTA

Vessel Analysis, 3D Display, Vascular Extraction Analysis

Metal Artifact Reduction