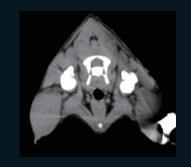

## **Abdominal Examination**

- Abdominal plain scan + enhanced scan
- 2 Abdominal CTA