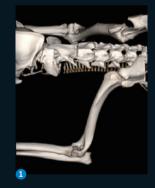

## Orthopedic Examination

- Bone joint plain scan, myelography
- 2 3D reconstruction of bone joint
- Metal artifact reduction