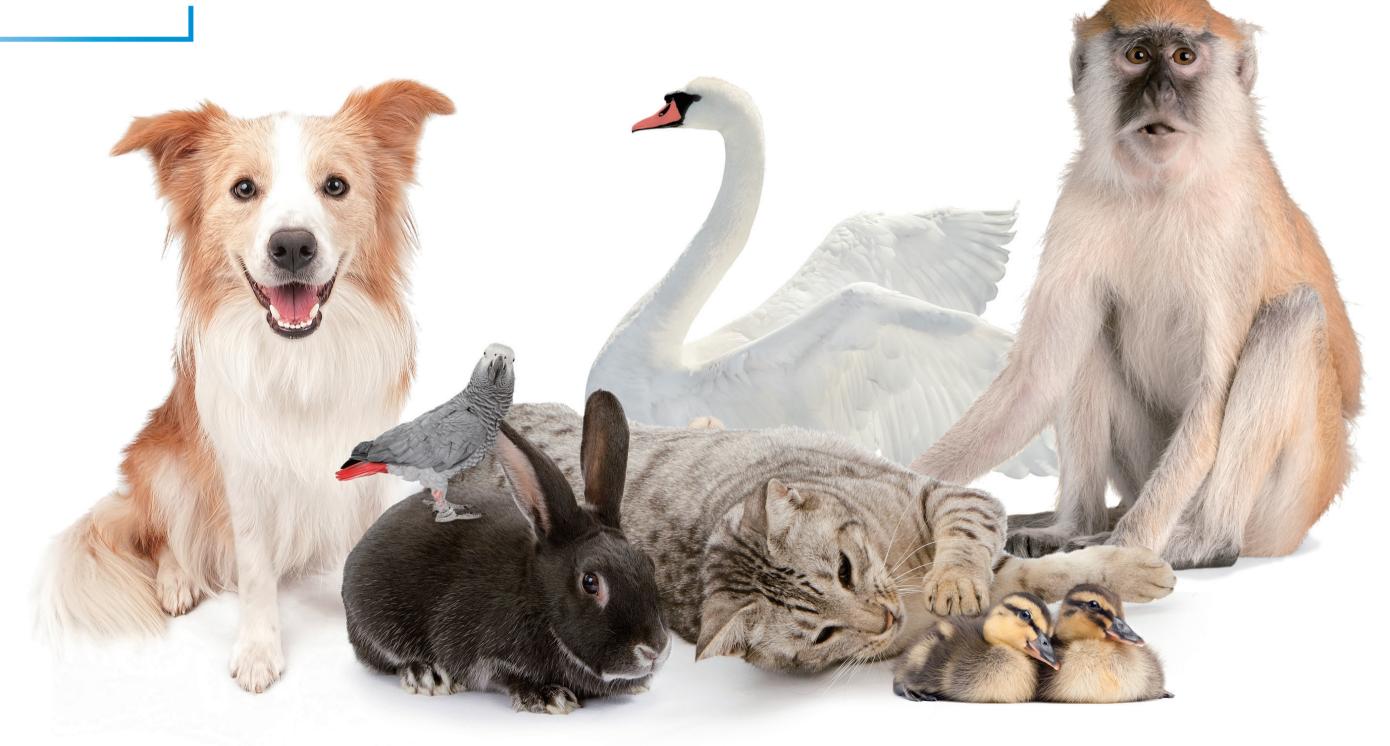

trigger



## One-click Processing

Vessel identification, automatic extraction, one-click to image information analysis



## One-click Diagnosis

Automatic upload, teleconsultation, one-click to perform diagnosis





## Inspire your clinical value

## **HD Imaging Chain**

Market-leading high definition imaging solutions and innovations are brought together in NeuViz VetSweety, delivering clear visualization of subtle structures, early detection of micro-lesions and exceptional clinical outcomes.



## ClearView Advanced Iterative Reconstruction Algorithm

Taken from high-end CT platforms, full model iterative reconstruction algorithm is used from the raw data domain to the image domain.



## **Drive Efficiency and Lower Running Costs**





# Animal Hospital CT Clinical Applications





## **Chest Examination**

- 1 Lung scan (plain scan + enhanced scan): examination of lung diseases such as inflammation, tumor and metastasis.
- 2 3D reconstruction of ribs.



## Orthopedic Examination

- Bone joint plain scan, myelography
- 2 3D reconstruction of bone joint
- Metal artifact reduction









## **Abdominal Examination**

- Abdominal plain scan + enhanced scan
- 2 Abdominal CTA

















## **Application Software**



Fast image browsing, multiple-scan comparison



3D reconstruction, intuitive morphology, anatomical presentation, quick lesion location



Multi-planar reconstruction, preserving the original image information. Multi-plane and multi-angle meticulous diagnosis



Vessel Analysis, 3D Display, Vascular Extraction Analysis

Metal Artifact Reduction