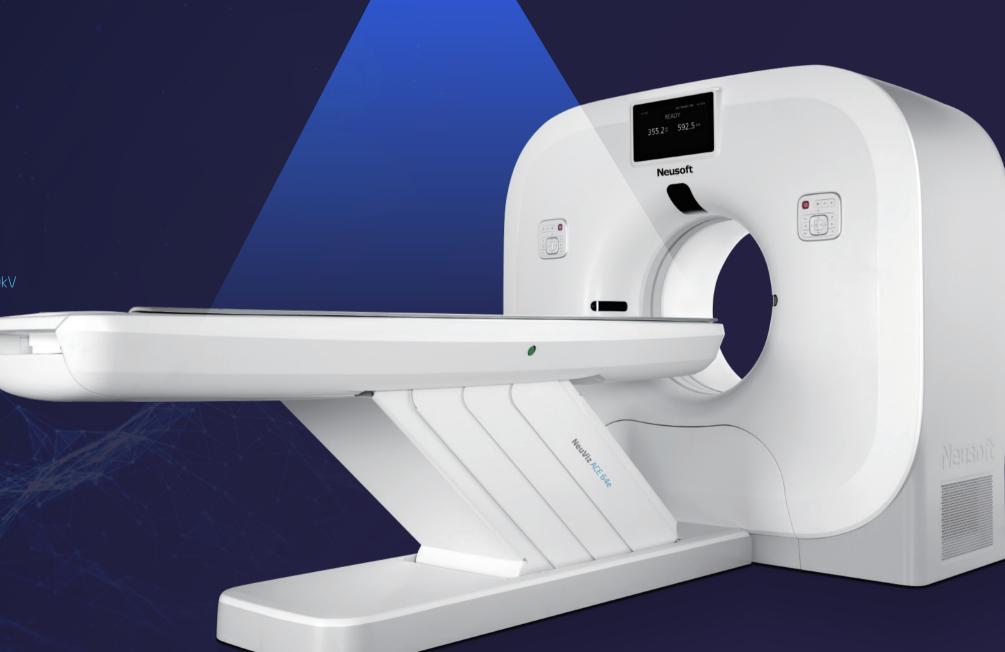

# Get into the **TOP** level image capabilities in a wide range of clinical fields

Technology is always advancing. There are always new and better ways to get greater clinical performance. As a flagship member of the NeuViz CT family, the ACE series always goes ahead. The launch of NeuViz ACE 64e further cements the experience as a critical component of health care around the globe.

With the advanced ACE platform, NeuViz ACE 64e integrates the most advanced design languages into the robust tube and A-STAR Detector from patient-friendly workflow, which offers groundbreaking technology. Users can now enjoy exceptionally high image quality along with the expansive possibilities, without fear of clinical difficulties and keep up with future trends.

NeuViz ACE 64e features an intelligent imaging system that provides outstanding performance and delivers Al-empowered solutions for anticipated outcome and research.

Enhanced Hardware Platform

Exclusive Care Design