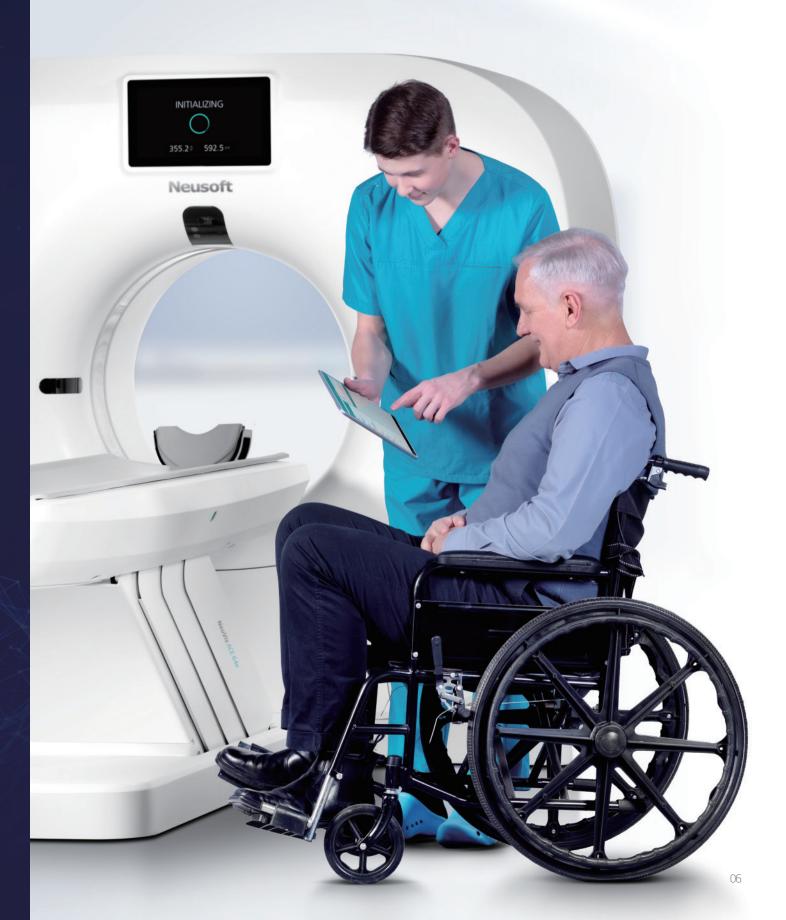

Whether you're in the operation room or staying close to the patient, dedicated modules mounted to NeuViz ACE 64e can help you achieve wireless control, making it especially convenient for solo operators, which delivers a kind and thoughtful process that improves patient cooperation and experience.