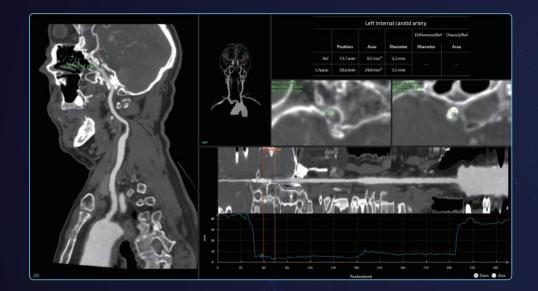

le applications beyond your imagination. It is dedicated to solving a variety of challenging scenarios. In the case of the cardiovascular system, it can output multiple plaque and stenosis analysis parameters to doctors simultaneously with the advanced processing system, which gives doctors a better experience of professionalism brought by the progress in technology.

#### Diagnosis Assist Tools (DAT)

Results enhance significant confidence, convenience and diagnostic capability.



Cardiac Function Analysis



Cardiac Calcium Score

Cardiac Coronary Analysis

#### Irregularity Handling Tools

The image quality of coronary structures is still maintained even with the challenge of high heart rate or arrhythmia.



Arrhythmia Handling



**Coronary Motion Clear** 

11





#### Carotid CTA



#### Long Range Perfusion



#### Prism Imaging







## Technical Specifications

## Key data:

Slices......64 slices acquired

230 slices reconstruction

Slice thickness.....Min. 0.5mm

Tube heat capacity.....19MHL

Generator power.....50kW

kV step.....70kV, 80kV, 100kV, 120kV, 140kV

Pitch......0.1-2.1

Rotation time 0.48s/360



Helical scan



## Service and Logistics Support

#### Neusoft Global Service & Logistics Network





#### After-sales service and support

- Remote service capabilities bring Neusoft expertise to you IMMEDIATELY, no matter where you are!
- Identifying and correcting PROMPTLY and PROACTIVELY, minimizing downtime and patient inconvenience.
- Global logistics network enables fast response regarding parts and supplies.
- \* Note: The contents of this publicat