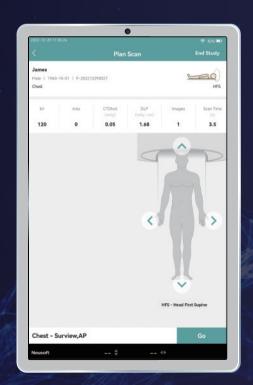

Low electronic noise

High standard grating structure design requires much lower electric noise. This ensures high image quality even during low dose scanning.

We find it becomes easier to deliver patient care when using NeuViz ACE 64e. Registration and protocols selection steps can be finished on a remote tablet. Meanwhile, it provides an innovative and comfortable way to locate body points quickly and allows for adjusting i-centering automatically with extreme precision.