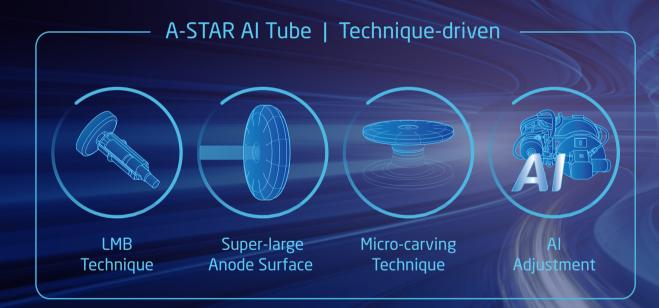

#### 19MHU Tube

NeuViz ACE 64e incorporates 19MHU built-in powerful tube with an internal energy system, enabling quick and easy improvements in efficiency. These design features aim to match and fulfill the optimal economic performance of long tube life.

Tube heat capacity is increased to  $19\,\mathrm{MHU}$ There is no need to warm up within  $8\,\mathrm{hours}$ Up to  $280\%\,\mathrm{more}$  efficient