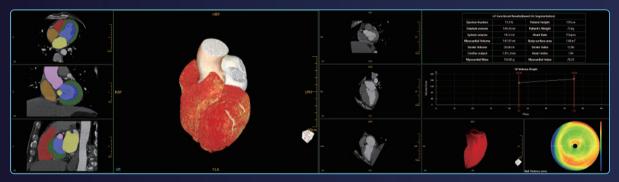

## Excellent Clinical Performance

Equipped with powerful hardware and Al technology, NeuViz ACE 64e has versatile applications beyond your imagination. It is dedicated to solving a variety of challenging scenarios. In the case of the cardiovascular system, it can output multiple plaque and stenosis analysis parameters to doctors simultaneously with the advanced processing system, which gives doctors a better experience of professionalism brought by the progress in technology.

#### Diagnosis Assist Tools (DAT)

Results enhance significant confidence, convenience and diagnostic capability.

Cardiac Function Analysis

Cardiac Calcium Score

Cardiac Coronary Analysis