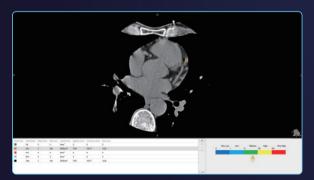

#### Diagnosis Assist Tools (DAT)

Results enhance significant confidence, convenience and diagnostic capability.

Cardiac Function Analysis

Cardiac Calcium Score

Cardiac Coronary Analysis