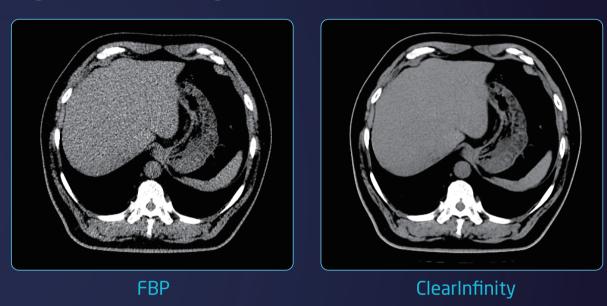

0

Clearinfinity is a pioneering technology and a novel approach to CT image reconstruction in clinical routine that employs deep learning (DL) as an artificial intelligence method. It strikes an optimal balance between ultra-low dose and excellent image quality, producing unparalleled outcomes with high resolution. With an unwavering commitment to innovation, NeuViz CT has been dedicated to leveraging cutting-edge technology to propel customers to the forefront of the industry, and guiding customers to experience the top-tier imaging technology facilitated by the latest Al innovations.

#### High Resolution Images