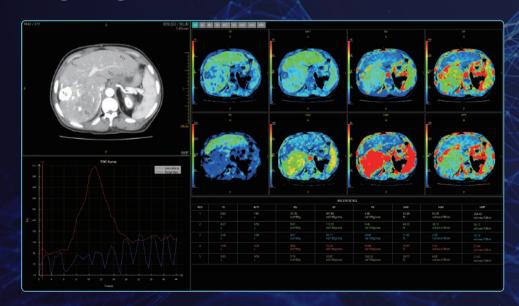

magination. It is dedicated to solving a variety of challenging scenarios. In the case of the cardiovascular system, it can output multiple plaque and stenosis analysis parameters to doctors simultaneously with the advanced processing system, which gives doctors a better experience of professionalism brought by the progress in technology.

#### Diagnosis Assist Tools (DAT)

Results enhance significant confidence, convenience and diagnostic capability.



Cardiac Function Analysis



Cardiac Calcium Score

Cardiac Coronary Analysis

#### Irregularity Handling Tools

The image quality of coronary structures is still maintained even with the challenge of high heart rate or arrhythmia.



Arrhythmia Handling



**Coronary Motion Clear** 

11





#### Carotid CTA



#### Long Range Perfusion



#### Prism Imaging







## Technical Specifications

## Key data:

Slices......64 slices acquired

230 slices reconstruction

Slice thickness.....Min. 0.5mm

Tube heat capacity.....19MHL

Generator power.....50kW

kV step.....70kV, 80kV, 100kV, 120kV, 140kV

Pitch......0.1-2.1

Rotation time 0.48s/360



Helical scan



## Service and Logistics Support

#### Neusoft Global Service & Logistics Network





#### After-sales service and support

- Remote service capabilities bring Neusoft expertise to you IMMEDIATELY, no matter where you are!
- Identifying and correcting PROMPTLY and PROACTIVELY, minimizing downtime and patient inconvenience.
- Global logistics network enables fast response regarding parts and supplies.
- \* Note: The contents of this publication and the listed parameters