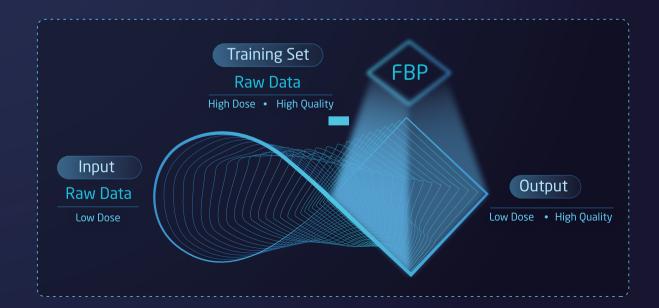

0

Clearinfinity is a pioneering technology and a novel approach to CT image reconstruction in clinical routine that employs deep learning (DL) as an artificial intelligence method. It strikes an optimal balance between ultra-low dose and excellent image quality, producing unparalleled outcomes with high resolution. With an unwavering commitment to innovation, NeuViz CT has been dedicated to leveraging cutting-edge technology to propel customers to the forefront of the industry, and guiding customers to experience the top-tier imaging technology facilitated by the latest Al innovations.