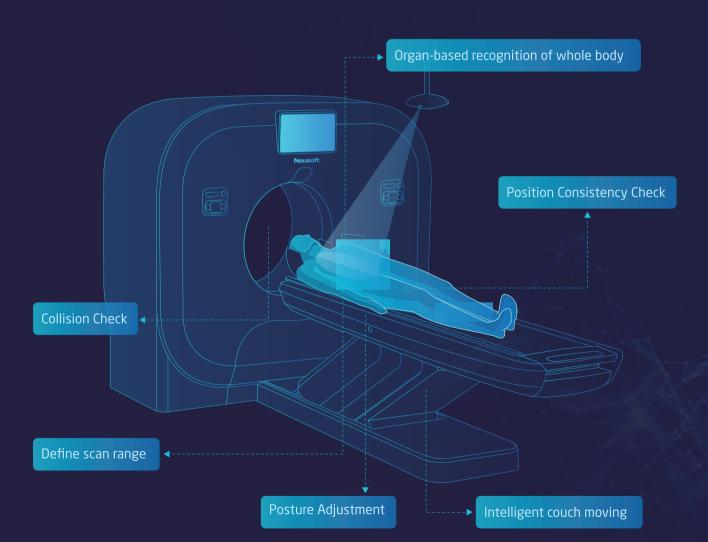

Low electronic noise

High standard grating structure design requires much lower electric noise. This ensures high image quality even during low dose scanning.

We find it becomes easier to deliver patient care when using NeuViz ACE 64e. Registration and protocols selection steps can be finished on a remote tablet. Meanwhile, it provides an innovative and comfortable way to locate body points quickly and allows for adjusting i-centering automatically with extreme precision.

Whether you're in the operation room or staying close to the patient, dedicated modules mounted to NeuViz ACE 64e can help you achieve wireless control, making it especially convenient for solo operators, which delivers a kind and thoughtful process that improves patient cooperation and experience.

A-Touch Operation System

#### **NeuAl Positioning System**

NeuAl positioning system always prioritizes every small step of your daily operation. The fast workflow will definitely make the process more efficient, which exceeds your expectations. It will equip you with extraordinary handling feelings with intelligent procedure and genuine patient care all the time, delivering the accurate images you desire.