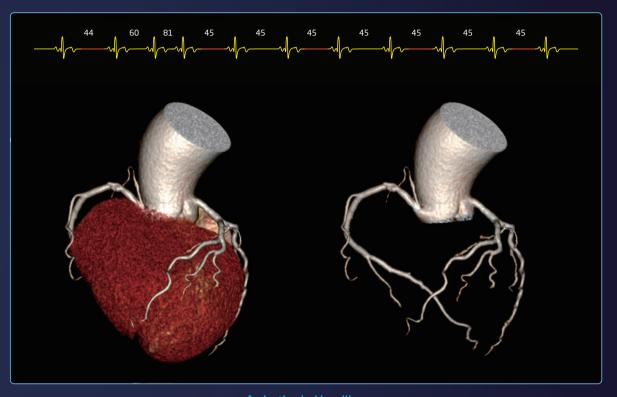

#### Irregularity Handling Tools

The image quality of coronary structures is still maintained even with the challenge of high heart rate or arrhythmia.

Arrhythmia Handling

**Coronary Motion Clear** 

11