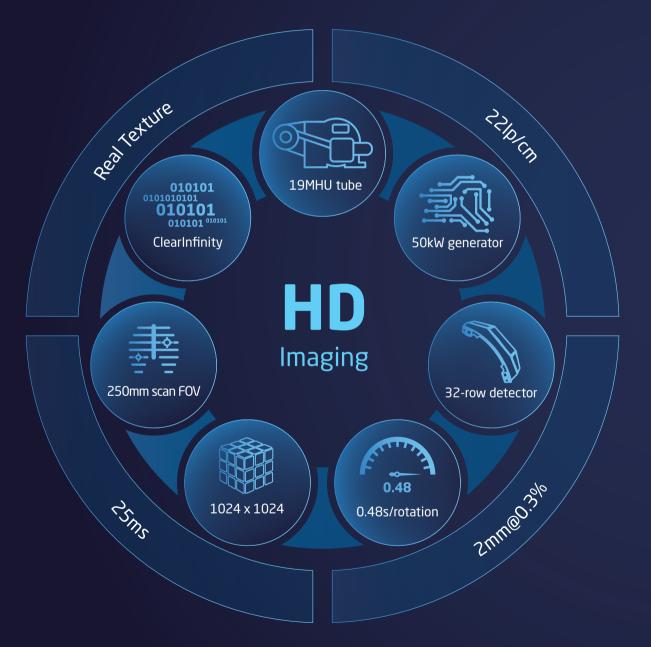

#### 19MHU Tube

NeuViz ACE 64e incorporates 19MHU built-in powerful tube with an internal energy system, enabling quick and easy improvements in efficiency. These design features aim to match and fulfill the optimal economic performance of long tube life.

Tube heat capacity is increased to  $19\,\mathrm{MHU}$ There is no need to warm up within  $8\,\mathrm{hours}$ Up to  $280\%\,\mathrm{more}$  efficient

#### **A-STAR Detector**

When the compact detector combines with its powerful stabilization capabilities, complex hardware performance that used to be very costly to achieve is now easily attainable.

High tech design

The two integrated designs work together with a PIN and analog-to-digital conversion chip to bring overall stabilization to a whole new level. With excellent scalability and reusability, the operating cost are effectively reduced.

Low power consumption

A-STAR Detector uses an ultra-low power consumption ASIC, which effectively decreases channel consumption, heat accumulation and temperature fluctuations, offering stabilized performance on image quality.

Low electronic noise

High standard grating structure design requires much lower electric noise. This ensures high image quality even during low dose scanning.

We find it becomes easier to deliver patient care when using NeuViz ACE 64e. Registration and protocols selection steps can be finished on a remote tablet. Meanwhile, it provides an innovative and comfortable way to locate body points quickly and allows for adjusting i-centering automatically with extreme precision.

## Key data:

Slices......64 slices acquired

230 slices reconstruction

Slice thickness.....Min. 0.5mm

Tube heat capacity.....19MHL

Generator power.....50kW

kV step.....70kV, 80kV, 100kV, 120kV, 140kV

Pitch......0.1-2.1

Rotation time 0.48s/360

Helical scan