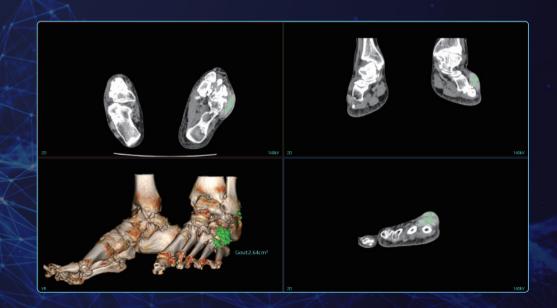

ted to solving a variety of challenging scenarios. In the case of the cardiovascular system, it can output multiple plaque and stenosis analysis parameters to doctors simultaneously with the advanced processing system, which gives doctors a better experience of professionalism brought by the progress in technology.

#### Diagnosis Assist Tools (DAT)

Results enhance significant confidence, convenience and diagnostic capability.



Cardiac Function Analysis



Cardiac Calcium Score

Cardiac Coronary Analysis

#### Irregularity Handling Tools

The image quality of coronary structures is still maintained even with the challenge of high heart rate or arrhythmia.



Arrhythmia Handling



**Coronary Motion Clear** 

11





#### Carotid CTA



#### Long Range Perfusion



#### Prism Imaging







## Technical Specifications

## Key data:

Slices......64 slices acquired

230 slices reconstruction

Slice thickness.....Min. 0.5mm

Tube heat capacity.....19MHL

Generator power.....50kW

kV step.....70kV, 80kV, 100kV, 120kV, 140kV

Pitch......0.1-2.1

Rotation time 0.48s/360



Helical scan



## Service and Logistics Support

#### Neusoft Global Service & Logistics Network





#### After-sales service and support

- Remote service capabilities bring Neusoft expertise to you IMMEDIATELY, no matter where you are!
- Identifying and correcting PROMPTLY and PROACTIVELY, minimizing downtime and patient inconvenience.
- Global logistics network enables fast response regarding parts and supplies.
- \* Note: The contents of this publication and the listed parameters are for reference only