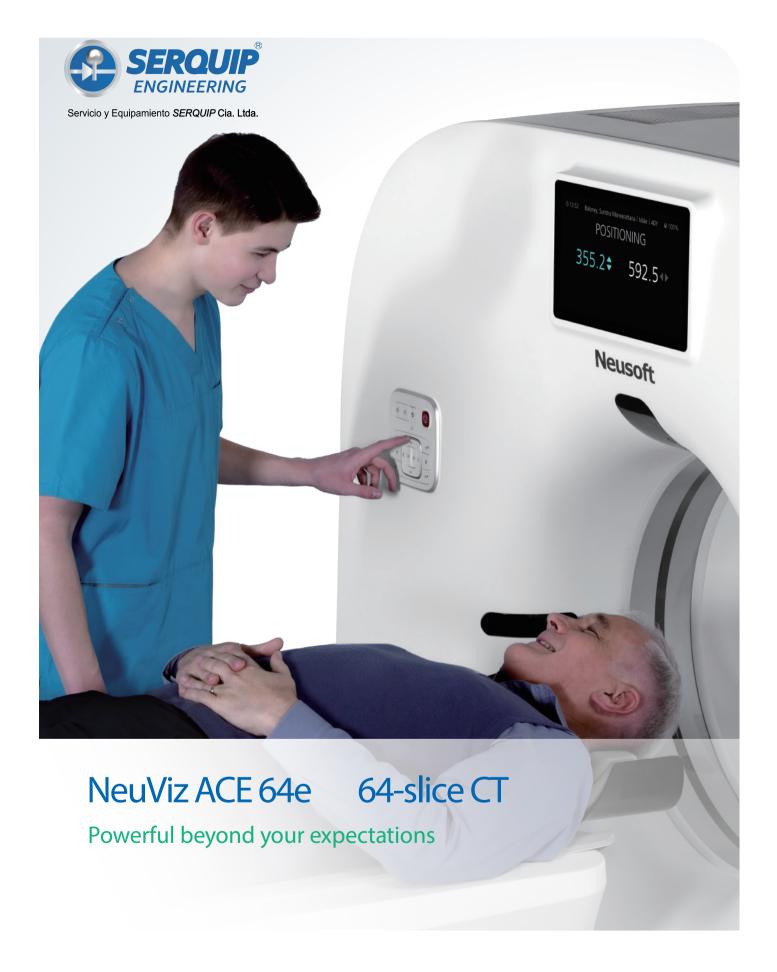

# Get into the **TOP** level image capabilities in a wide range of clinical fields

Technology is always advancing. There are always new and better ways to get greater clinical performance. As a flagship member of the NeuViz CT family, the ACE series always goes ahead. The launch of NeuViz ACE 64e further cements the experience as a critical component of health care around the globe.

With the advanced ACE platform, NeuViz ACE 64e integrates the most advanced design languages into the robust tube and A-STAR Detector from patient-friendly workflow, which offers groundbreaking technology. Users can now enjoy exceptionally high image quality along with the expansive possibilities, without fear of clinical difficulties and keep up with future trends.