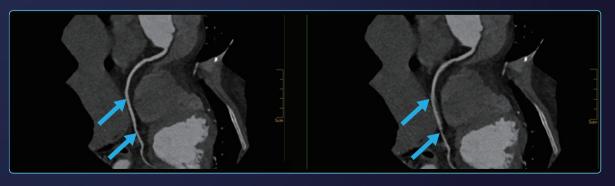

l hardware and Al technology, NeuViz ACE 64e has versatile applications beyond your imagination. It is dedicated to solving a variety of challenging scenarios. In the case of the cardiovascular system, it can output multiple plaque and stenosis analysis parameters to doctors simultaneously with the advanced processing system, which gives doctors a better experience of professionalism brought by the progress in technology.

#### Diagnosis Assist Tools (DAT)

Results enhance significant confidence, convenience and diagnostic capability.



Cardiac Function Analysis



Cardiac Calcium Score

Cardiac Coronary Analysis

#### Irregularity Handling Tools

The image quality of coronary structures is still maintained even with the challenge of high heart rate or arrhythmia.



Arrhythmia Handling



**Coronary Motion Clear** 

11





#### Carotid CTA



#### Long Range Perfusion



#### Prism Imaging







## Technical Specifications

## Key data:

Slices......64 slices acquired

230 slices reconstruction

Slice thickness.....Min. 0.5mm

Tube heat capacity.....19MHL

Generator power.....50kW

kV step.....70kV, 80kV, 100kV, 120kV, 140kV

Pitch......0.1-2.1

Rotation time 0.48s/360



Helical scan



## Service and Logistics Support

#### Neusoft Global Service & Logistics Network





#### After-sales service and support

- Remote service capabilities bring Neusoft expertise to you IMMEDIATELY, no matter where you are!
- Identifying and correcting PROMPTLY and PROACTIVELY, minimizing downtime and patient inconvenience.
- Global logistics network enables fast response regarding part