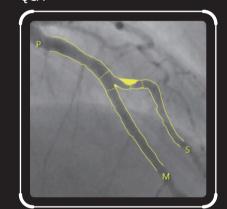

## Clinical Gallery

Cerebral Angiography ▼

Roadmap ▼

Coil Roadmap ▼

M-ParaDSA ▼

Left Coronary Angiography ▼

Right Coronary Angiography 🔻

QCA ▼