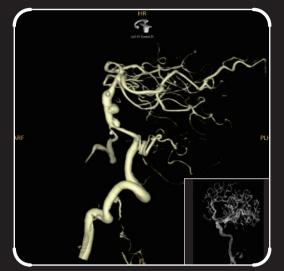

## Clinical Gallery

Cerebral Angiography ▼

Roadmap ▼

Coil Roadmap ▼

M-ParaDSA ▼

Left Coronary Angiography ▼

Right Coronary Angiography 🔻

QCA ▼