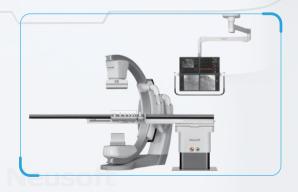

### **Patient Table**

3470mm ultra-long carbon fiber table

1900mm full body coverage

415kg high load capacity

270° large rotation range

Neusoft

**(A)** 

## **IDM Platform**

M-Emergency

M-Large Storage

State-of-the-art floor moun angiography system

I-Style

I-Motion

D-Report

**D-Protection** 