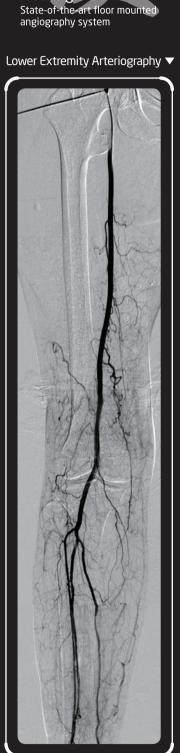

## **IDM Platform**

M-Emergency

M-Large Storage

State-of-the-art floor moun angiography system

I-Style

I-Motion

D-Report

**D-Protection** 