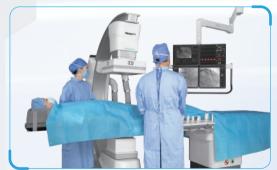

# D-5 Elements AEC Tube Optimized balancing between radiation dose and image quality filter mA Stability

ms

**Efficiency** 

Hyper Speed C-arm Gantry

Neusoft Medical Systems Co., Ltd.