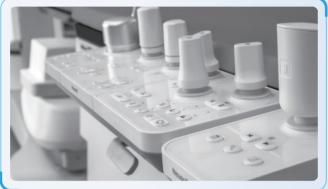

### Intelligent UI Control Module

Simple and efficient

- Concave-convex buttons
- Flexible joystick
- Easy-to-use TMC design
- Equipped with M-Organ Choice