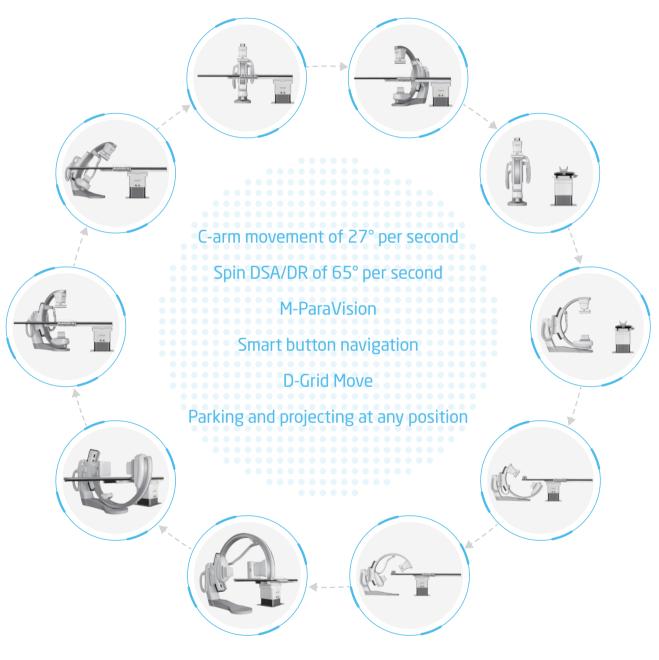

### **Advanced Clinical Function**

M-ParaVision

**Coronary Swing** 

SpinDR/DSA

Stepping-Composing

Glorious Stent

Coronary Swing

Spin DSA

3D

**Dual Volume** 

Glorious 3D Roadmap\*

Glorious CT\*

Glorious Atlas\*

## **IDM Platform**

M-Emergency

M-Large Storage

State-of-the-art floor moun angiography system

I-Style

I-Motion

D-Report

**D-Protection** 