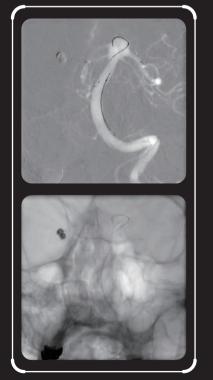

## Clinical Gallery

Cerebral Angiography ▼

Roadmap ▼

Coil Roadmap ▼

M-ParaDSA ▼

Left Coronary Angiography ▼

Right Coronary Angiography 🔻

QCA ▼