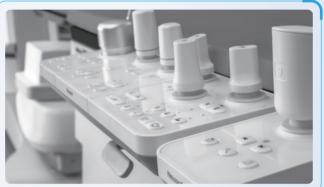

### Intelligent UI Control Module

Simple and efficient

- Concave-convex buttons
- Flexible joystick
- Easy-to-use TMC design
- Equipped with M-Organ Choice