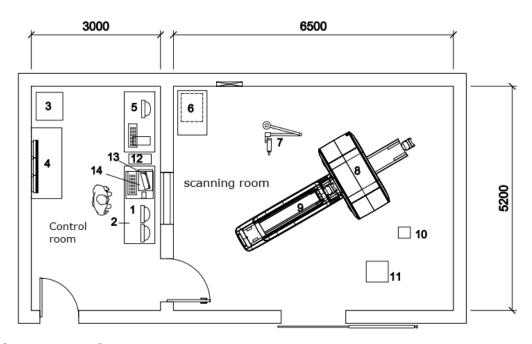

lyze abdominal fat, segment subcutaneous fat from visceral fat. The areas of subcutaneous fat, visceral fat and outer circumference, etc. are calculated.





# 4. Technical Specification

### **Key Parameters**

| Tube heat capacity      | 3.5 MHU                      |
|-------------------------|------------------------------|
| Generator power         | 32 kW                        |
| kV steps                | 60, 70, 80, 100, 120, 140 kV |
| mA range                | 10-320 mA                    |
| Slices                  | 64 slices                    |
| Rotation time           | 0.71 s/360°                  |
| Spatial resolution      | 22 lp/cm@0%                  |
| Low contrast resolution | 2mm@0 3%                     |





# 5. Site Planning

### **Preferred room layout**



### Minimum room layout





## 6. NMS Global Service Coverage

#### **NMS Global Sales & Service Network**



Global logistics network, prompt response regarding parts and supplies.

- 10 overseas subsidiaries in Russia, M.E., MENA, USA, Brazil, Peru, Kenya, Germany, Thailand, Korea.
- 1 overseas office: Vietnam office.
- 3 global training center in USA, Kenya and Peru.
- 13 overseas spare parts centers in Dubai, Uzbekistan, USA, Peru, Brazil, Viet Nam, Philippines, Russia, Kenya, France, Tunisia, Thailand, Egypt.
- 16 overseas service centers in France, Dubai, Egypt, Nigeria, Kenya, Tanzania, Russia, Uzbekistan, USA, Peru, Brazil, Thailand, Viet Nam, Philippines, Ecuador, Senegal.

<sup>\*</sup>option, Specification are subject to change without notice.