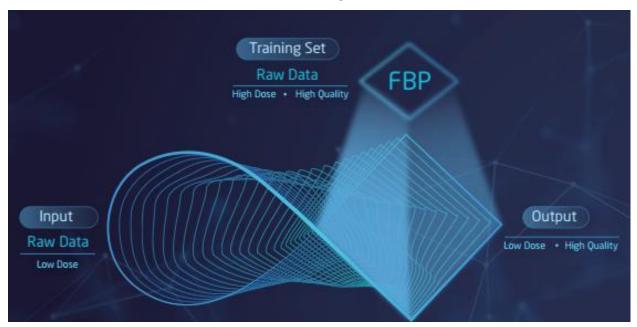

#### **60kV Lung scanning**

60kV provides clinical breakthroughs on low dose scanning, with the most advanced image reconstruction algorithm. Lower radiation dose is achieved without compromising to image quality. It's significantly beneficial to pediatrics, lung cancer screening and renal failure patients.

**60 kV**, 240 mA, ClearInfinity, Scan length: 190 mm, CTDIvol: 0.3 mGy, DLP: 5.7 mGy\*cm, Effective dose: **0.08 mSv** 