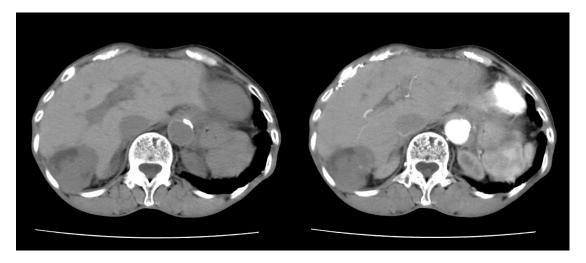

### **Abdomen scanning**

Thanks to the power scanning capability, NeuViz ACE UP makes abdominal multiphase contrast enhanced scan easier. The occupying on upper right lobe of liver is shown detailed in different phases.

Plain scan Arterial phase

Venous phase

Delay phase