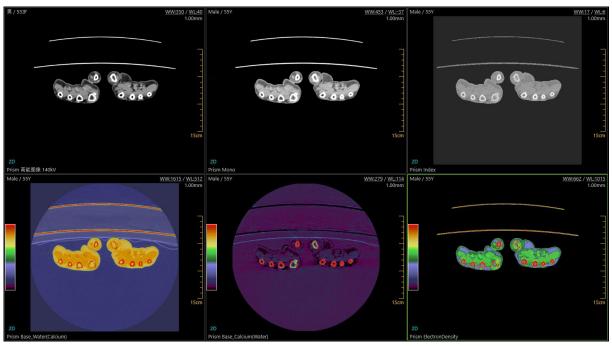

#### **Prism Imaging\***

Image series provides 101 energy levels represented as a kilo-electron Volt value (keV). It can recognize best CNR image automatically which is useful to reduce the image artifacts and diagnose hidden pathology. And low-range keV allows for better contrast differentiation, especially for better iodine conspicuity. Spectral imaging function provides the functional information especially used in gout visualization.