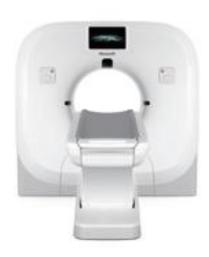

### 2. Production Introduction

Medical health care never advances just by staying put. For over 20 years, Neusoft Medical Systems has kept showing outstanding results in improving the medical institution's ability to diagnose and treat patients, achieving operational excellence. Forge ahead or fall behind. NeuViz ACE UP will help you come to the fore.

Built on the intelligent workflow with simple and easy tablet operation, it provides medical staff and patients with a flexible and comfortable examining environment. For precise performance in your work, AI-based cutting-edge accurate results help you quickly diagnose in clinical routine. Strong capabilities can be fully integrated into the diagnosis workflow to support all your patients' needs. You can stretch yourself to get the most out of your budget with industry-leading design, of which high-end technology will ensure low cost and reward you with constant business growth.

It is time to all-round upgrade your medical imaging assets to an intelligent 64 slices CT – NeuViz ACE UP!