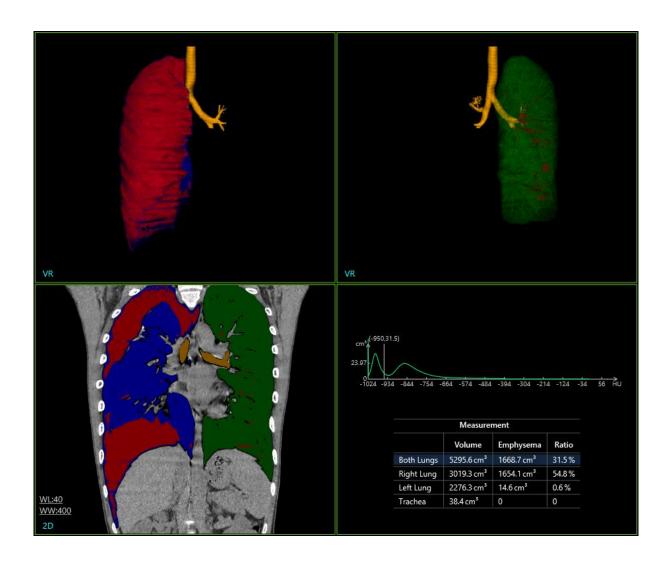

### **Lung Density Analysis\***

Lung Density Analysis is an automated application that provides quantitative (volumetric) lung emphysema measurements and a visual representation of the diffusion of emphysema.