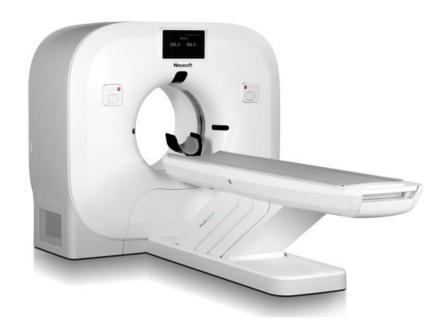

It is time to all-round upgrade your medical imaging assets to an intelligent 64 slices CT – NeuViz ACE UP!