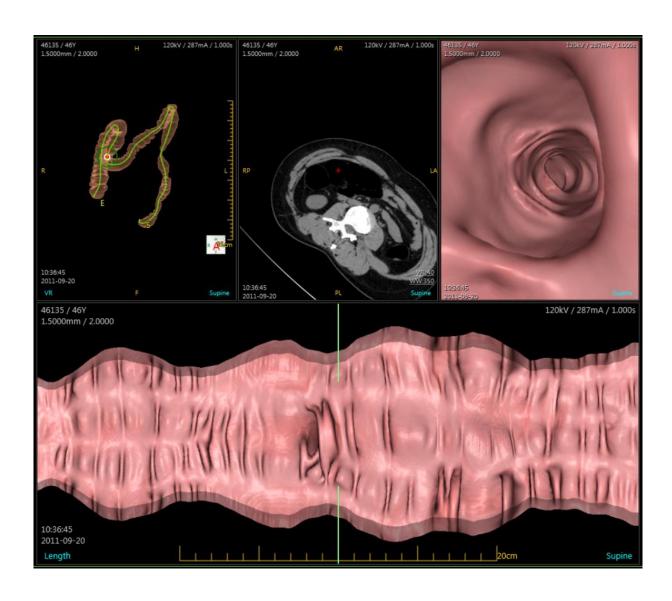

### **Virtual Colonoscopy\***

Virtual Colonoscopy application is a clinical application for the viewing and evaluation of virtual colonoscopy CT images. The application is an interactive tool to help visualizing colon anatomy, locating polyps and assessing their characteristics.