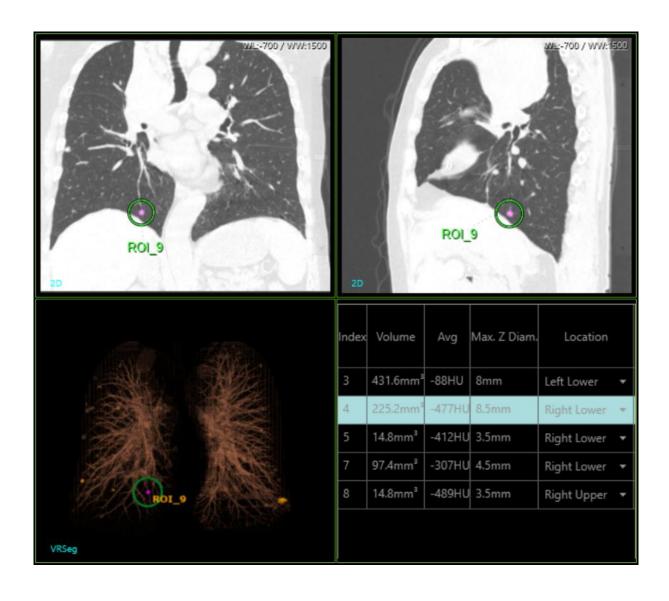

### **Lung Nodule Analysis\***

Lung Nodule Analysis assists clinicians in the detection and quantification of pulmonary nodules and lesions.

Single-click Segmentation;

Nodule Volume Calculation;

Follow-up support;

Growth of nodules can be tracked over time.