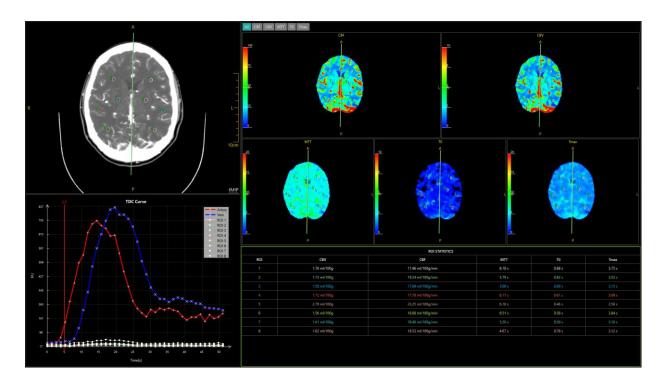

#### Tumor\*

Evaluates the tumor characteristics, whether it's benign or malignant, provides additional information including location, quantity and size as reference for diagnosis, surgery planning, and/or tracking treatment response for prognosis.

### **Lung Nodule Analysis\***

Lung Nodule Analysis assists clinicians in the detection and quantification of pulmonary nodules and lesions.

Single-click Segmentation;

Nodule Volume Calculation;

Follow-up support;

Growth of nodules can be tracked over time.