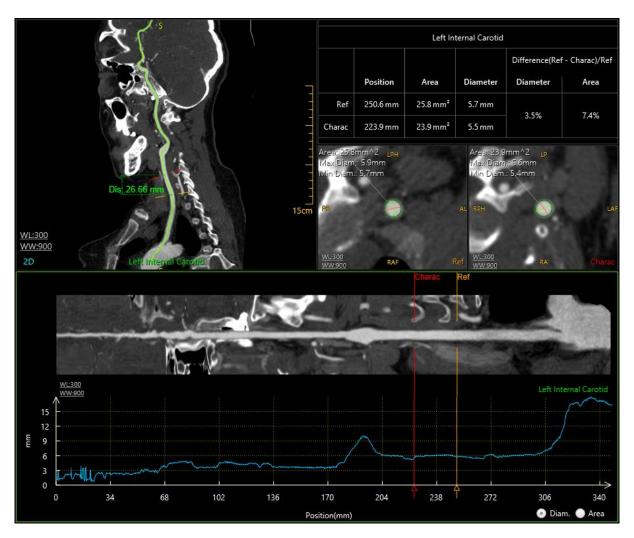

#### **Carotid CTA**

With professional vessel analysis application, we can detect the severe stenosis, the number of diameter and area are helpful to the doctor diagnosis. Auto bone removal allows vessels separation from bone in head neck, chest abdomen, lower limb and even bone fragment with only "one click".