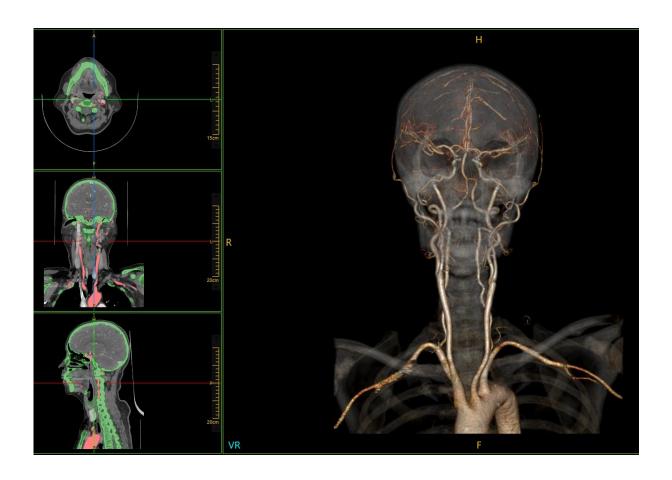

#### **Carotid CTA**

With professional vessel analysis application, we can detect the severe stenosis, the number of diameter and area are helpful to the doctor diagnosis. Auto bone removal allows vessels separation from bone in head neck, chest abdomen, lower limb and even bone fragment with only "one click".