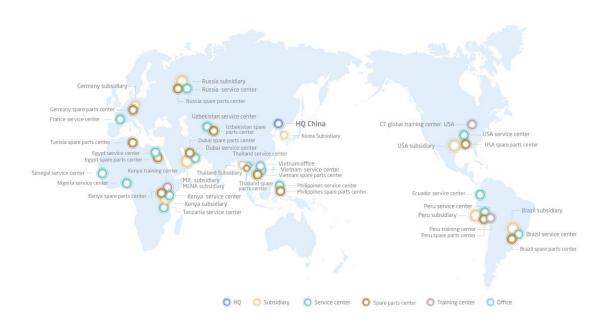

## 6. NMS Global Service Coverage

#### **NMS Global Sales & Service Network**

Global logistics network, prompt response regarding parts and supplies.

- 10 overseas subsidiaries in Russia, M.E., MENA, USA, Brazil, Peru, Kenya, Germany, Thailand, Korea.
- 1 overseas office: Vietnam office.
- 3 global training center in USA, Kenya and Peru.
- 13 overseas spare parts centers in Dubai, Uzbekistan, USA, Peru, Brazil, Viet Nam, Philippines, Russia, Kenya, France, Tunisia, Thailand, Egypt.
- 16 overseas service centers in France, Dubai, Egypt, Nigeria, Kenya, Tanzania, Russia, Uzbekistan, USA, Peru, Brazil, Thailand, Viet Nam, Philippines, Ecuador, Senegal.