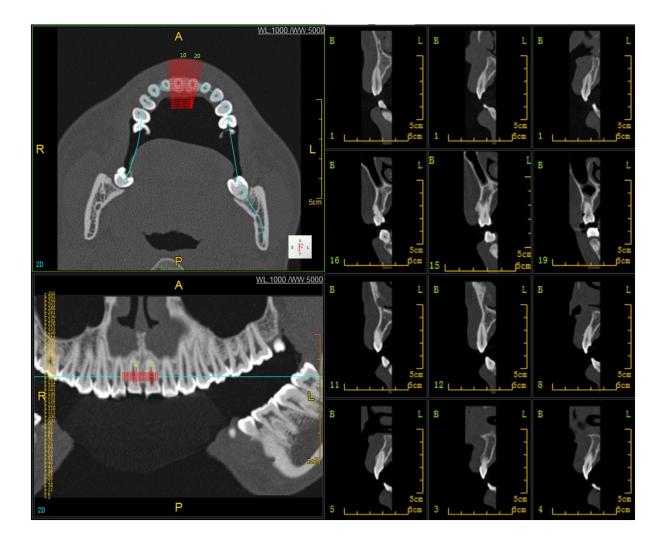

### Fat Analysis\*

Fat Analysis application is used to analyze abdominal fat, segment subcutaneous fat from visceral fat. The areas of subcutaneous fat, visceral fat and outer circumference, etc. are calculated.