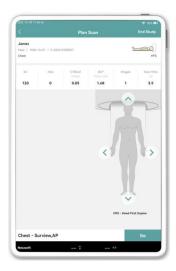

### 2.1 Automatic Workflow Up

The newly designed intelligent workflow, empowered by AI, performs secure, accurate and efficient scanning, demonstrating the extraordinary performance of ACE UP.

### **FOCUS**-Make your patients comfortable

Patient Registration
Protocol Selection automatically

### Accurate-Better scan standard

Organ-based recognition of whole body
Intelligent couch moving
Define scan range

### Fast-Simplify workflow steps

Collision Check
Posture Adjustment
Position Consistency Check