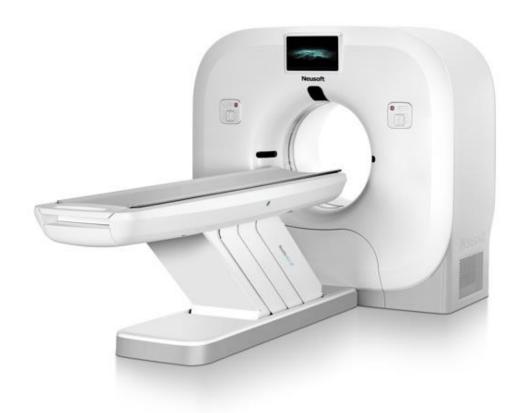

# NeuViz ACE UP

UP, stands out

2023.04.24

To be an excellent value innovator of global healthcare services!

### 2. Production Introduction

Medical health care never advances just by staying put. For over 20 years, Neusoft Medical Systems has kept showing outstanding results in improving the medical institution's ability to diagnose and treat patients, achieving operational excellence. Forge ahead or fall behind. NeuViz ACE UP will help you come to the fore.

Built on the intelligent workflow with simple and easy tablet operation, it provides medical staff and patients with a flexible and comfortable examining environment. For precise performance in your work, AI-based cutting-edge accurate results help you quickly diagnose in clinical routine. Strong capabilities can be fully integrated into the diagnosis workflow to support all your patients' needs. You can stretch yourself to get the most out of your budget with industry-leading design, of which high-end technology will ensure low cost and reward you with constant business growth.

It is time to all-round upgrade your medical imaging assets to an intelligent 64 slices CT – NeuViz ACE UP!