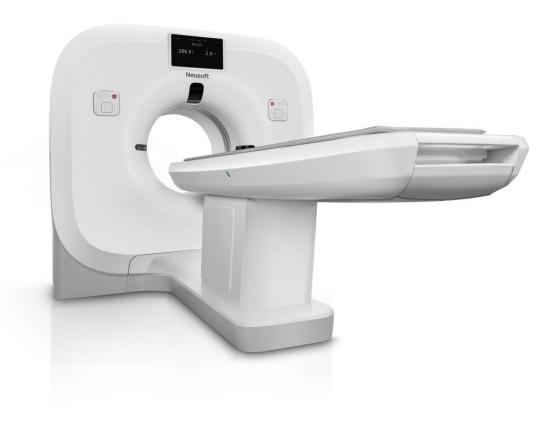

# NeuViz ACE UP

UP, stands out

2023.04.24

To be an excellent value innovator of global healthcare services!

### 2. Production Introduction

Medical health care never advances just by staying put. For over 20 years, Neusoft Medical Systems has kept showing outstanding results in improving the medical institution's ability to diagnose and treat patients, achieving operational excellence. Forge ahead or fall behind. NeuViz ACE UP will help you come to the fore.

Built on the intelligent workflow with simple and easy tablet operation, it provides medical staff and patients with a flexible and comfortable examining environment. For precise performance in your work, AI-based cutting-edge accurate results help you quickly diagnose in clinical routine. Strong capabilities can be fully integrated into the diagnosis workflow to support all your patients' needs. You can stretch yourself to get the most out of your budget with industry-leading design, of which high-end technology will ensure low cost and reward you with constant business growth.

It is time to all-round upgrade your medical imaging assets to an intelligent 64 slices CT – NeuViz ACE UP!