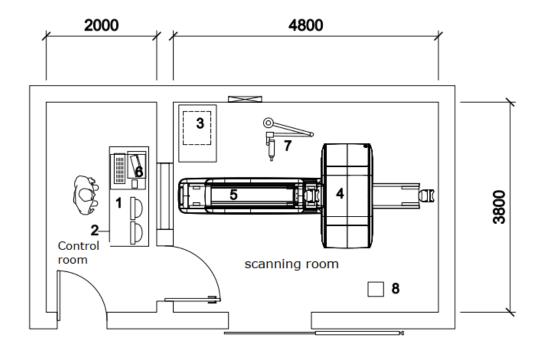

subcutaneous fat from visceral fat. The areas of subcutaneous fat, visceral fat and outer circumference, etc. are calculated.





# 4. Technical Specification

### **Key Parameters**

| Tube heat capacity      | 3.5 MHU                      |
|-------------------------|------------------------------|
| Generator power         | 32 kW                        |
| kV steps                | 60, 70, 80, 100, 120, 140 kV |
| mA range                | 10-320 mA                    |
| Slices                  | 64 slices                    |
| Rotation time           | 0.71 s/360°                  |
| Spatial resolution      | 22 lp/cm@0%                  |
| Low contrast resolution | 2mm@0 3%                     |





# 5. Site Planning

### **Preferred room layout**



### Minimum room layout





## 6. NMS Global Service Coverage

#### **NMS Global Sales & Service Network**



Global logistics network, prompt response regarding parts and supplies.

- 10 overseas subsidiaries in Russia, M.E., MENA, USA, Brazil, Peru, Kenya, Germany, Thailand, Korea.
- 1 overseas office: Vietnam office.
- 3 global training center in USA, Kenya and Peru.
- 13 overseas spare parts centers in Dubai, Uzbekistan, USA, Peru, Brazil, Viet Nam, Philippines, Russia, Kenya, France, Tunisia, Thailand, Egypt.
- 16 overseas service centers in France, Dubai, Egypt, Nigeria, Kenya, Tanzania, Russia, Uzbekistan, USA, Peru, Brazil, Thailand, Viet Nam, Philippines, Ecuador, Senegal.

<sup>\*</sup>option, Specification are subject to change without notice.