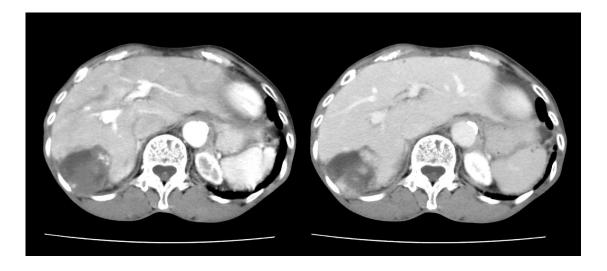

#### **Carotid CTA**

With professional vessel analysis application, we can detect the severe stenosis, the number of diameter and area are helpful to the doctor diagnosis. Auto bone removal allows vessels separation from bone in head neck, chest abdomen, lower limb and even bone fragment with only "one click".