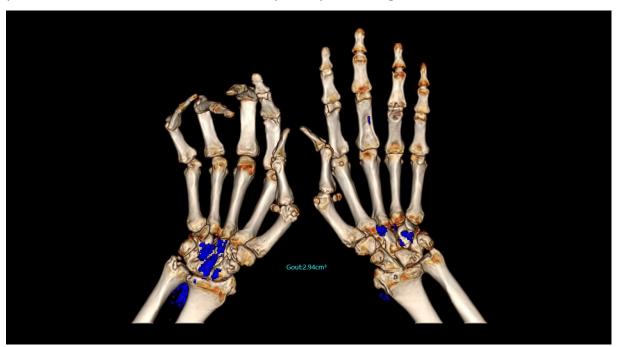

#### **Prism Imaging\***

Image series provides 101 energy levels represented as a kilo-electron Volt value (keV). It can recognize best CNR image automatically which is useful to reduce the image artifacts and diagnose hidden pathology. And low-range keV allows for better contrast differentiation, especially for better iodine conspicuity. Spectral imaging function provides the functional information especially used in gout visualization.