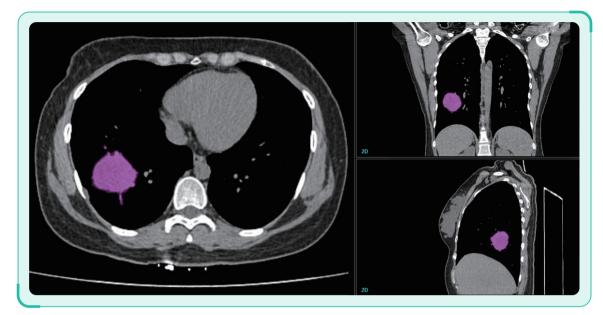

#### Lung scanning

#### Abdomen scanning

05

#### **Excellent Clinical Routine**