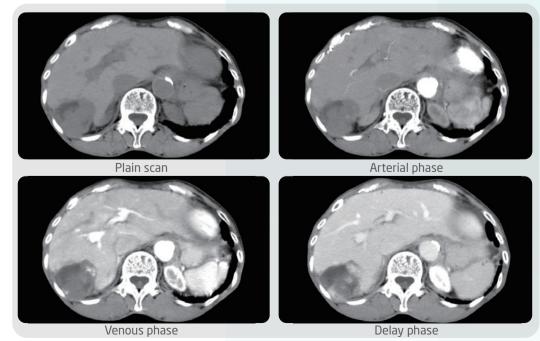

ent workflow, empowered by Al, performs secure, accurate and efficient scanning, demonstrating the extraordinary performance of ACE UP.



### **Focus**

Make your patients comfortable



#### Better scan standard

### **Fast**



### Care

Intelligent dose minimization



## Easy



One-click









# Clinical Performance Up

#### Al reconstruction-ClearInfinity

ClearInfinity, as a state-of-the-art technology, is a new approach to CT image reconstruction in the clinical routine using deep learning (DL) as a method of artificial intelligence. It balances the ultra low dose and excellent image quality in the clinical context and delivers outstanding results with high resolution.





#### **Excellent Clinical Routine**

#### Brain scanning



#### Lung scanning



#### Abdomen scanning



05



# Clinical Performance Up

#### **Excellent Clinical Routine**

#### Carotid CTA



#### Stroke



#### Tumor



#### Prism imaging



07

# Everyday Reward Up



#### **Efficient**

By virtue of the fast workflow, it comprises NeuAl positioning feature designed to save time, which improves more patients throughput.



#### **Stable**

A-STAR Detector integrates with innovative dose-reducing solutions, which is a patient-centered design that increases tube utilization and provides continuous support for the scanner. Fewer interruptions mean lower cost, long tube life, and more reward.



#### **Advance**

NeuViz ACE UP taps into the pioneering innovation of ACE platform. As a 64-slice CT, it is equipped with high-end features such as intelligent solutions and innovative scan mode,