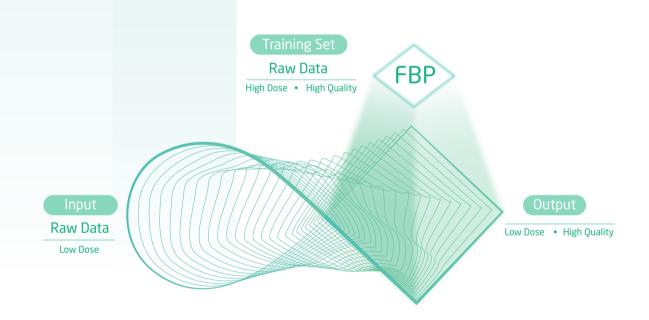

#### Al reconstruction-ClearInfinity

ClearInfinity, as a state-of-the-art technology, is a new approach to CT image reconstruction in the clinical routine using deep learning (DL) as a method of artificial intelligence. It balances the ultra low dose and excellent image quality in the clinical context and delivers outstanding results with high resolution.