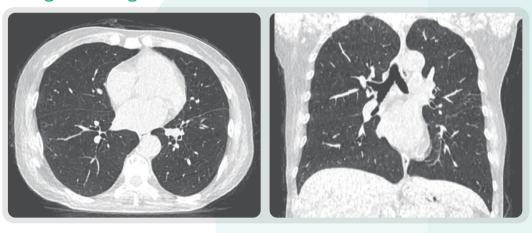

e newly designed intelligent workflow, empowered by Al, performs secure, accurate and efficient scanning, demonstrating the extraordinary performance of ACE UP.



### **Focus**

Make your patients comfortable



#### Better scan standard

### **Fast**



### Care

Intelligent dose minimization



## Easy



One-click









# Clinical Performance Up

#### Al reconstruction-ClearInfinity

ClearInfinity, as a state-of-the-art technology, is a new approach to CT image reconstruction in the clinical routine using deep learning (DL) as a method of artificial intelligence. It balances the ultra low dose and excellent image quality in the clinical context and delivers outstanding results with high resolution.





#### **Excellent Clinical Routine**

#### Brain scanning



#### Lung scanning



#### Abdomen scanning



05



# Clinical Performance Up

#### **Excellent Clinical Routine**

#### Carotid CTA



#### Stroke



#### Tumor



#### Prism imaging



07

# Everyday Reward Up



#### **Efficient**

By virtue of the fast workflow, it comprises NeuAl positioning feature designed to save time, which improves more patients throughput.



#### **Stable**

A-STAR Detector integrates with innovative dose-reducing solutions, which is a patient-centered design that increases tube utilization and provides continuous support for the scanner. Fewer interruptions mean lower cost, long tube life, and more reward.



#### **Advance**

NeuViz ACE UP taps into the pioneering innovation of ACE platform. As a 64-slice CT, it is equipped with high-end features such as intelligent solutions a