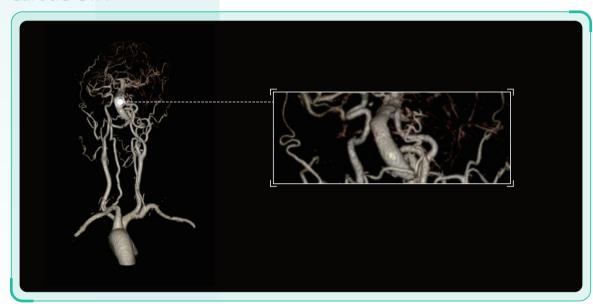

ting the extraordinary performance of ACE UP.



### **Focus**

Make your patients comfortable



#### Better scan standard

### **Fast**



### Care

Intelligent dose minimization



## Easy



One-click









# Clinical Performance Up

#### Al reconstruction-ClearInfinity

ClearInfinity, as a state-of-the-art technology, is a new approach to CT image reconstruction in the clinical routine using deep learning (DL) as a method of artificial intelligence. It balances the ultra low dose and excellent image quality in the clinical context and delivers outstanding results with high resolution.





#### **Excellent Clinical Routine**

#### Brain scanning



#### Lung scanning



#### Abdomen scanning



05



# Clinical Performance Up

#### **Excellent Clinical Routine**

#### Carotid CTA



#### Stroke



#### Tumor



#### Prism imaging



07

# Everyday Reward Up



#### **Efficient**

By virtue of the fast workflow, it comprises NeuAl positioning feature designed to save time, which improves more patients throughput.



#### **Stable**

A-STAR Detector integrates with innovative dose-reducing solutions, which is a patient-centered design that increases tube utilization and provides continuous support for the scanner. Fewer interruptions mean lower cost, long tube life, and more reward.



#### **Advance**

NeuViz ACE UP taps into the pioneering innovation of ACE platform. As a 64-slice CT, it is equipped with high-end features such as intelligent solutions and innovative scan mode, among which the enhancement of these strong competitive forces maximizes your budget while