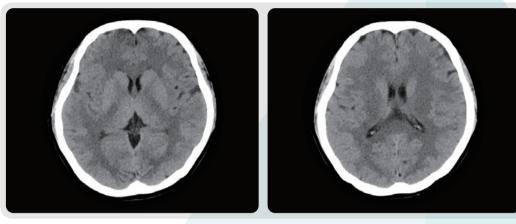

#### Al reconstruction-ClearInfinity

ClearInfinity, as a state-of-the-art technology, is a new approach to CT image reconstruction in the clinical routine using deep learning (DL) as a method of artificial intelligence. It balances the ultra low dose and excellent image quality in the clinical context and delivers outstanding results with high resolution.

#### Brain scanning