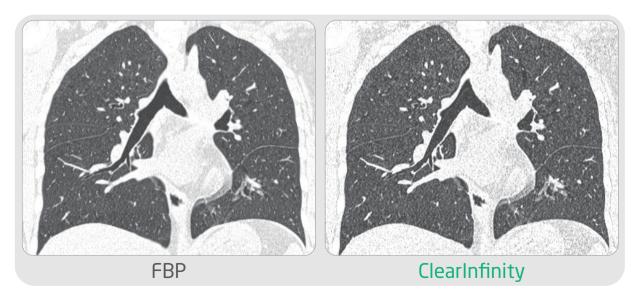

#### Al reconstruction-ClearInfinity

ClearInfinity, as a state-of-the-art technology, is a new approach to CT image reconstruction in the clinical routine using deep learning (DL) as a method of artificial intelligence. It balances the ultra low dose and excellent image quality in the clinical context and delivers outstanding results with high resolution.

#### Lung scanning