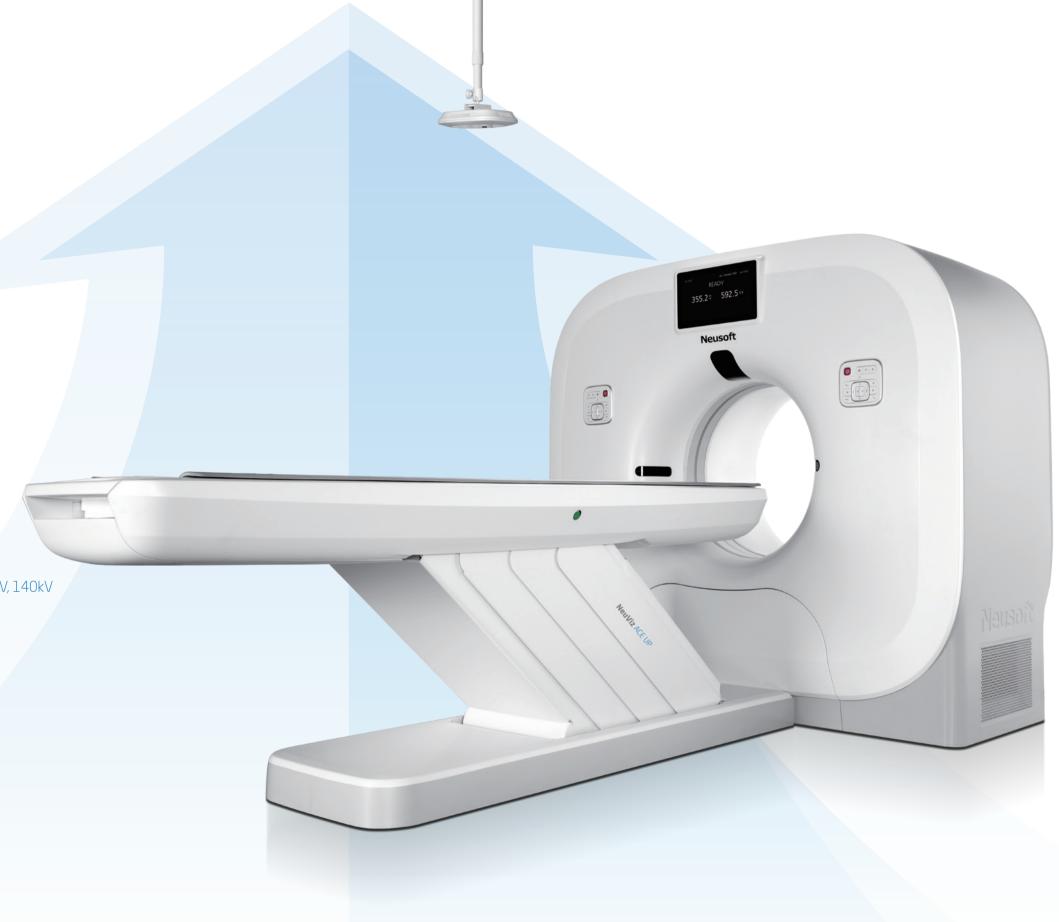

# Step Up to a new era of intelligent 64 slices CT

Medical health care never advances just by staying put. For over 20 years, Neusoft Medical Systems has continued to show outstanding results in improving the medical institution's ability to diagnose and treat patients, achieving operational excellence. Forge ahead or fall behind. NeuViz ACE UP will help you come to the front.

Built on the intelligent workflow with simple and easy tablet operation, it provides medical staff and patients with a flexible and comfortable examining environment. For precise performance in your work, Al-based cutting-edge accurate results help you quickly diagnose in clinical routine. Strong capabilities can be fully integrated into the diagnosis workflow to support all your patients' needs. You can stretch yourself to get the most out of your budget with industry-leading design, of which high-end technology will ensure low cost and reward you with constant business growth.

It is time to all-round upgrade your medical imaging assets to an intelligent 64 slices CT – NeuViz ACE UP!

#### Key data:

Slices......64 slices

Slice thickness......Min. 0.5mm

Tube heat capacity......3.5MHU

Generator power......32kW

kV step......60kV, 70kV, 80kV, 100kV, 120kV, 140kV

Pitch......0.1-2.1

Rotation time......0.71s/360°