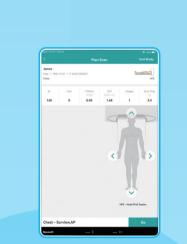

## utomatic **Workflow Up**

The newly designed intelligent workflow, empowered by Al, performs secure, accurate and efficient scanning, demonstrating the extraordinary performance of ACE UP.

## Easy

One-click