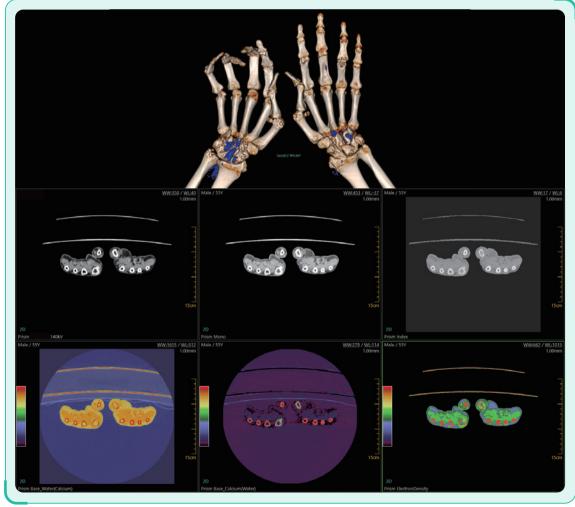

# **Focus**

Make your patients comfortable



#### Better scan standard

### **Fast**



### Care

Intelligent dose minimization



## Easy



One-click









# Clinical Performance Up

#### Al reconstruction-ClearInfinity

ClearInfinity, as a state-of-the-art technology, is a new approach to CT image reconstruction in the clinical routine using deep learning (DL) as a method of artificial intelligence. It balances the ultra low dose and excellent image quality in the clinical context and delivers outstanding results with high resolution.





#### **Excellent Clinical Routine**

#### Brain scanning



#### Lung scanning



#### Abdomen scanning



05



# Clinical Performance Up

#### **Excellent Clinical Routine**

#### Carotid CTA



#### Stroke



#### Tumor



#### Prism imaging



07

# Everyday Reward Up



#### **Efficient**

By virtue of the fast workflow, it comprises NeuAl positioning feature designed to save time, which improves more patients throughput.



#### **Stable**

A-STAR Detector integrates with innovative dose-reducing solutions, which is a patient-centered design that increases tube utilization and provides continuous support for the scanner. Fewer interruptions mean lower cost, long tube life, and more reward.



#### **Advance**

NeuViz ACE UP taps into the pioneering innovation of ACE platform. As a 64-slice CT, it is equipped with high-end features such as intelligent solutions and innovative scan mode, among which the enhancement of these strong competitive forces maximizes your budget while satisfying all kinds of clinical needs.



# Techn