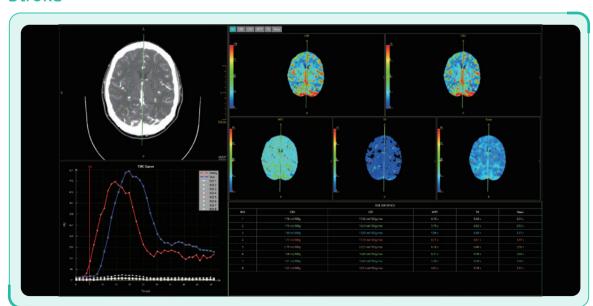

rdinary performance of ACE UP.



### **Focus**

Make your patients comfortable



#### Better scan standard

### **Fast**



### Care

Intelligent dose minimization



## Easy



One-click









# Clinical Performance Up

#### Al reconstruction-ClearInfinity

ClearInfinity, as a state-of-the-art technology, is a new approach to CT image reconstruction in the clinical routine using deep learning (DL) as a method of artificial intelligence. It balances the ultra low dose and excellent image quality in the clinical context and delivers outstanding results with high resolution.





#### **Excellent Clinical Routine**

#### Brain scanning



#### Lung scanning



#### Abdomen scanning



05



# Clinical Performance Up

#### **Excellent Clinical Routine**

#### Carotid CTA



#### Stroke



#### Tumor



#### Prism imaging



07

# Everyday Reward Up



#### **Efficient**

By virtue of the fast workflow, it comprises NeuAl positioning feature designed to save time, which improves more patients throughput.



#### **Stable**

A-STAR Detector integrates with innovative dose-reducing solutions, which is a patient-centered design that increases tube utilization and provides continuous support for the scanner. Fewer interruptions mean lower cost, long tube life, and more reward.



#### **Advance**

NeuViz ACE UP taps into the pioneering innovation of ACE platform. As a 64-slice CT, it is equipped with high-end features such as intelligent solutions and innovative scan mode, among which the enhancement of these strong competitive forces maximizes your budget while satisfying all